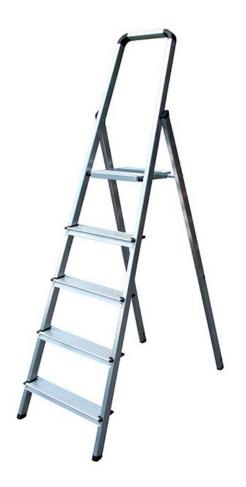

## LYTE TRADE PLATFORM STEPS

With a slim aluminium design they're ideal for easy transport & storage. They're perfect for DIY & general taks to access had to reach spots.

## **GENERAL INFO & FEATURES**

- Lightweight aluminium steps
- 150kg load capacity
- Manufactured in the UK
- Suitable for light trade & domestic use